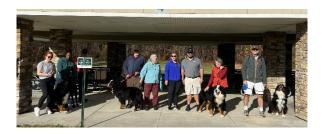

Bring lunch, drinks, dog treats, carts and kids to enjoy the wide, sloping, level, gravel and dirt trails.

\*Dessert will be provided!\*

\*\* Please check back for more details \*\*

Laura Purcell Verdun

lpverdun@yahoo.com