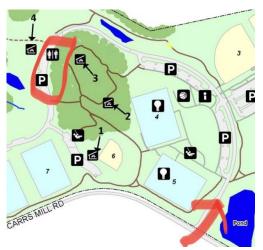

## Meet at the parking lot near Pavilion #3

Enter the park from Carrs Mill Road. Parking lot will be approximately 1/2 mile into the park on the left, just past the restrooms. Free parking.

\*Pavilion reservations are not available on weekends.\*