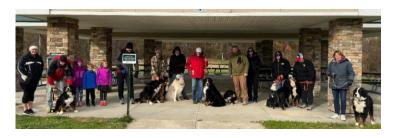

Bring lunch, drinks, dog treats, carts and kids to enjoy the wide, sloping, level, gravel and dirt trails.

\*Dessert will be provided!\*

\*\* Please check back for more details \*\*

Laura Purcell Verdun

lpverdun@yahoo.com