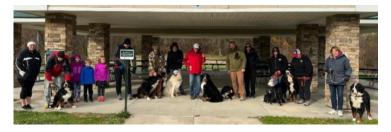

## **PVBMDC Spring DOG WALK** Western Regional Park - Woodbine, MD

All Berners and Friends of Berners Invited! 10:00am Saturday, May 10

14800 Carrs Mill Road

https://www.howardcountymd.gov/WesternRegionalPark

Bring lunch, drinks, dog treats, carts and kids to enjoy the wide, sloping, level, gravel and dirt trails. \*Dessert will be provided!\*