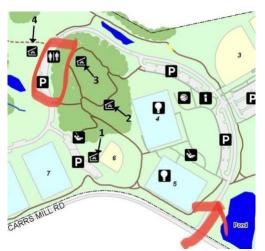

## Meet at the parking lot near Pavilion #3

Enter the park from Carrs Mill Road. Parking lot will be approximately 1/2 mile into the park on the left, just past the restrooms. Free parking. \*Pavilion reservations are not available on weekends.\*